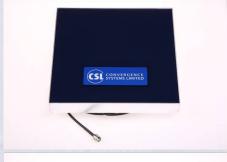

## **Product Profile:**

CS771S long range far field antenna is a monostatic antenna for use with CS461 reader for ultra long range high sensitivity tag reading. The antenna has industry leading circular polarization properties to enable best read of tags of all orientations as they approach the sweet zone of the antenna. The antenna has excellent beam width and frontto-back ratio.

## Specifications:

Physical

Mounting:

Length = 30 cm; Width = 30 cm; Height = 4 cm; Weight = 5 lbs;

Characteristics:

2 x 2 mounting stud, horizontal separation 5.875 inches, vertical

separation 2.75 inches, 1/4 x 0.625 inch studs with 20 threads/inch