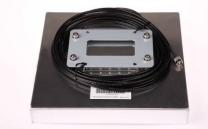

## Specifications:

Physical

Mounting:

Length = 30 cm; Width = 30 cm; Height = 4 cm; Weight = 5 lbs;

Characteristics:

2 x 2 mounting stud, horizontal separation 5.875 inches, vertical

separation 2.75 inches, 1/4 x 0.625 inch studs with 20 threads/inch

Operating Temp: -20°C to 55°C (-4°F to 131°F) Storage Temp:

-40°C to 85°C (-40°F to 185°F) 10% to 95% Non-condensing

Connector:

**SMA Reverse Polarity** 

CS771S-024-(L/R)HCP-N

(N=1: 865-868 MHz for Europe & 865-867 MHz for India, N=2: 902-928 MHz, 024=standard 2.4m cable and please discuss with CSL sales department